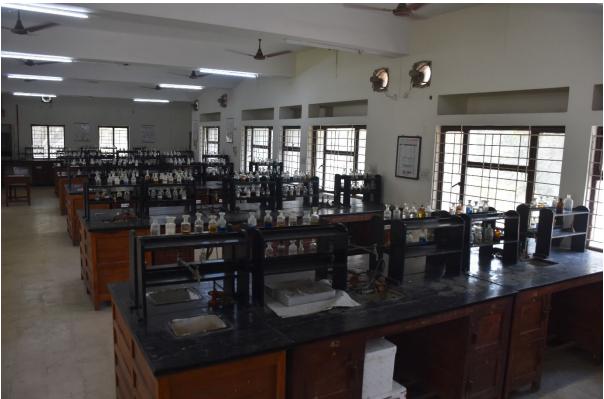

rooms. All these are wi-fi enabled and have facilities for LCD projection. The entire campus including classrooms, hostels and faculty residences are wi-fi enabled. All students and faculty who have registered their devices (laptops, tablets, and smartphones) can access the internet through their individual passwords. Access to clinical decision-making support e-software Up-to-date is available through the campus Wi-Fi.

#### **CLASSROOMS**

#### Small group teaching in demonstration rooms







### **Practicals in laboratories**

















# **Air-conditioned lecture halls**









## Auditoriums for small groups of 100-200













## **Teleconferencing rooms and Seminar Halls**



















# Museums









# Clinical laboratories





















































#### **Facilities for clinical teaching**









































































## Skills Laboratories























## 1. Teleconference