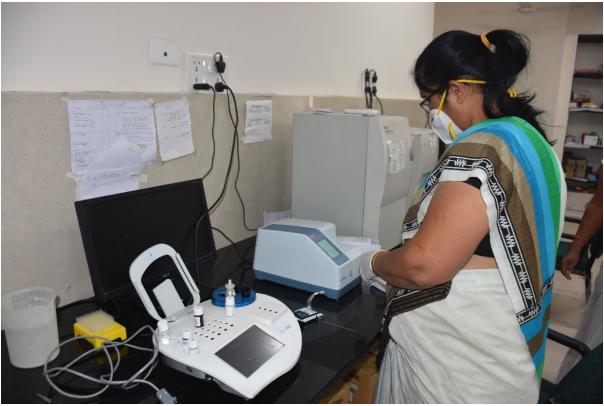

ampus including classrooms, hostels and faculty residences are wi-fi enabled. All students and faculty who have registered their devices (laptops, tablets, and smartphones) can access the internet through their individual passwords. Access to clinical decision-making support e-software Up-to-date is available through the campus Wi-Fi.

#### **CLASSROOMS**

#### Small group teaching in demonstration rooms







### **Practicals in laboratories**

















# **Air-conditioned lecture halls**









## Auditoriums for small groups of 100-200













## **Teleconferencing rooms and Seminar Halls**



















# Museums









# Clinical laboratories





















































#### **Facilities for clinical teaching**









































































## Skills Laboratories























## 1. Teleconference