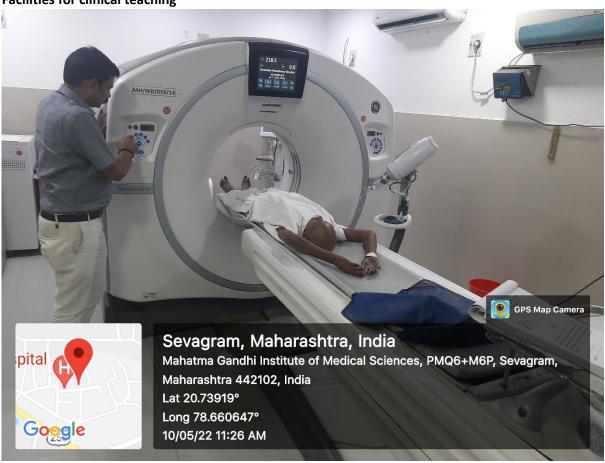

D projection. The entire campus including classrooms, hostels and faculty residences are wi-fi enabled. All students and faculty who have registered their devices (laptops, tablets, and smartphones) can access the internet through their individual passwords. Access to clinical decision-making support e-software Up-to-date is available through the campus Wi-Fi.

#### **CLASSROOMS**

#### Small group teaching in demonstration rooms







### **Practicals in laboratories**

















# **Air-conditioned lecture halls**









## Auditoriums for small groups of 100-200













## **Teleconferencing rooms and Seminar Halls**



















# Museums









# Clinical laboratories





















































#### **Facilities for clinical teaching**









































































## Skills Laboratories























## 1. Teleconference