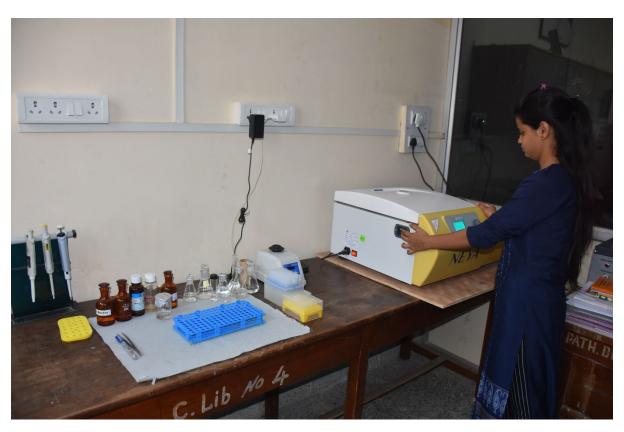

these are wi-fi enabled and have facilities for LCD projection. The entire campus including classrooms, hostels and faculty residences are wi-fi enabled. All students and faculty who have registered their devices (laptops, tablets, and smartphones) can access the internet through their individual passwords. Access to clinical decision-making support e-software Up-to-date is available through the campus Wi-Fi.

#### **CLASSROOMS**

#### Small group teaching in demonstration rooms







### **Practicals in laboratories**

















# **Air-conditioned lecture halls**









## Auditoriums for small groups of 100-200













## **Teleconferencing rooms and Seminar Halls**



















# Museums









# Clinical laboratories





















































#### **Facilities for clinical teaching**









































































## Skills Laboratories























## 1. Teleconference