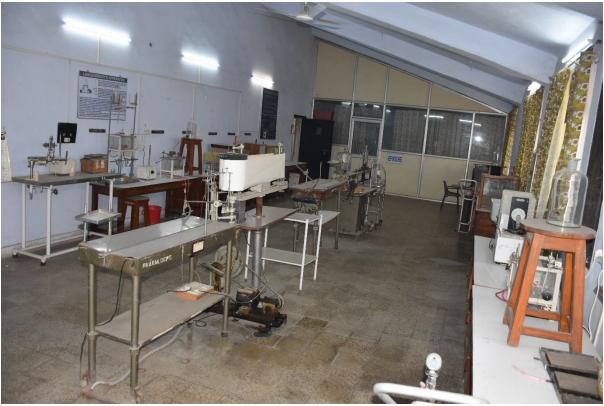

are wi-fi enabled and have facilities for LCD projection. The entire campus including classrooms, hostels and faculty residences are wi-fi enabled. All students and faculty who have registered their devices (laptops, tablets, and smartphones) can access the internet through their individual passwords. Access to clinical decision-making support e-software Up-to-date is available through the campus Wi-Fi.

#### **CLASSROOMS**

#### Small group teaching in demonstration rooms







### **Practicals in laboratories**

















# **Air-conditioned lecture halls**









## Auditoriums for small groups of 100-200













## **Teleconferencing rooms and Seminar Halls**



















# Museums









# Clinical laboratories





















































#### **Facilities for clinical teaching**









































































## Skills Laboratories























## 1. Teleconference