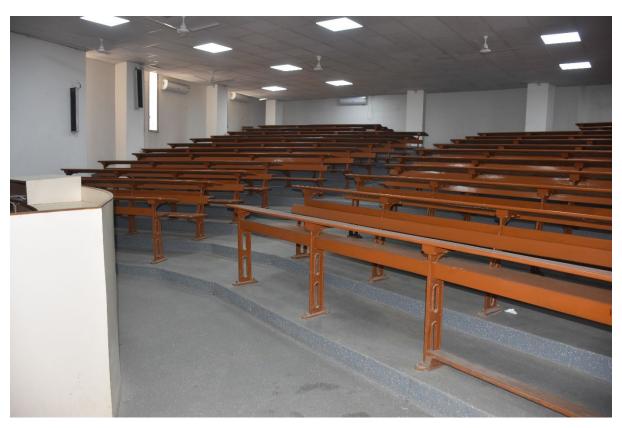

CILITIES

The Institute has 9 lecture theatres, 22 seminar rooms and 22 demonstration rooms. All these are wi-fi enabled and have facilities for LCD projection. The entire campus including classrooms, hostels and faculty residences are wi-fi enabled. All students and faculty who have registered their devices (laptops, tablets, and smartphones) can access the internet through their individual passwords. Access to clinical decision-making support e-software Up-to-date is available through the campus Wi-Fi.

#### **CLASSROOMS**

#### Small group teaching in demonstration rooms







### **Practicals in laboratories**

















# **Air-conditioned lecture halls**









## Auditoriums for small groups of 100-200













## **Teleconferencing rooms and Seminar Halls**



















# Museums









# Clinical laboratories





















































#### **Facilities for clinical teaching**









































































## Skills Laboratories























## 1. Teleconference