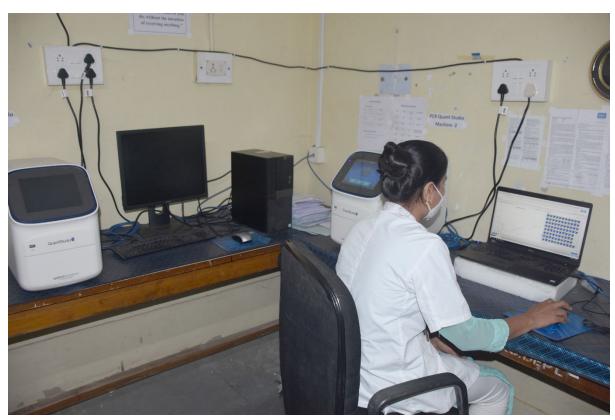

cluding classrooms, hostels and faculty residences are wi-fi enabled. All students and faculty who have registered their devices (laptops, tablets, and smartphones) can access the internet through their individual passwords. Access to clinical decision-making support e-software Up-to-date is available through the campus Wi-Fi.

#### **CLASSROOMS**

#### Small group teaching in demonstration rooms







### **Practicals in laboratories**

















# **Air-conditioned lecture halls**









## Auditoriums for small groups of 100-200













## **Teleconferencing rooms and Seminar Halls**



















# Museums









# Clinical laboratories





















































#### **Facilities for clinical teaching**









































































## Skills Laboratories























## 1. Teleconference