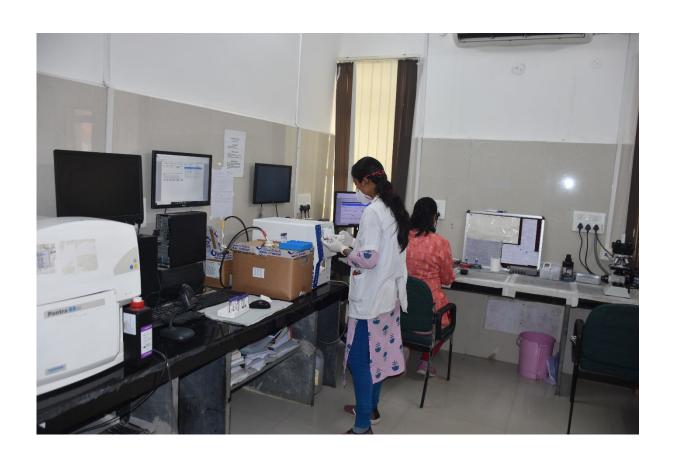

ar rooms and 22 demonstration rooms. All these are wi-fi enabled and have facilities for LCD projection. The entire campus including classrooms, hostels and faculty residences are wi-fi enabled. All students and faculty who have registered their devices (laptops, tablets, and smartphones) can access the internet through their individual passwords. Access to clinical decision-making support e-software Up-to-date is available through the campus Wi-Fi.

#### **CLASSROOMS**

#### Small group teaching in demonstration rooms







### **Practicals in laboratories**

















# **Air-conditioned lecture halls**









## Auditoriums for small groups of 100-200













## **Teleconferencing rooms and Seminar Halls**



















# Museums









# Clinical laboratories





















































#### **Facilities for clinical teaching**









































































## Skills Laboratories























## 1. Teleconference