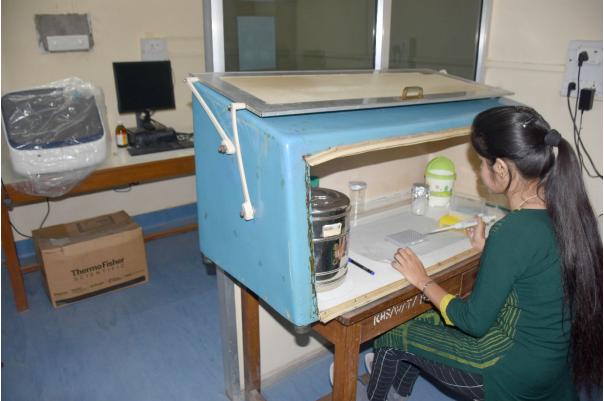

hese are wi-fi enabled and have facilities for LCD projection. The entire campus including classrooms, hostels and faculty residences are wi-fi enabled. All students and faculty who have registered their devices (laptops, tablets, and smartphones) can access the internet through their individual passwords. Access to clinical decision-making support e-software Up-to-date is available through the campus Wi-Fi.

#### **CLASSROOMS**

#### Small group teaching in demonstration rooms







### **Practicals in laboratories**

















# **Air-conditioned lecture halls**









## Auditoriums for small groups of 100-200













## **Teleconferencing rooms and Seminar Halls**



















# Museums









# Clinical laboratories





















































#### **Facilities for clinical teaching**









































































## Skills Laboratories























## 1. Teleconference