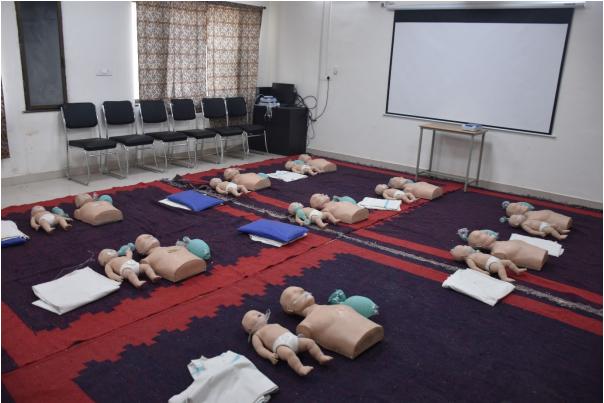

ts and faculty who have registered their devices (laptops, tablets, and smartphones) can access the internet through their individual passwords. Access to clinical decision-making support e-software Up-to-date is available through the campus Wi-Fi.

#### **CLASSROOMS**

#### Small group teaching in demonstration rooms







### **Practicals in laboratories**

















# **Air-conditioned lecture halls**









## Auditoriums for small groups of 100-200













## **Teleconferencing rooms and Seminar Halls**



















# Museums









# Clinical laboratories





















































#### **Facilities for clinical teaching**









































































## Skills Laboratories























## 1. Teleconference