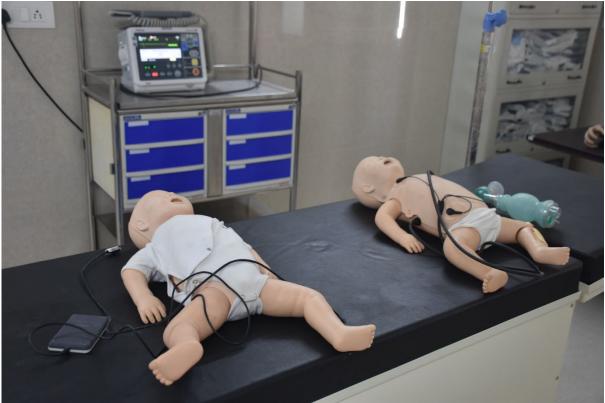

udents and faculty who have registered their devices (laptops, tablets, and smartphones) can access the internet through their individual passwords. Access to clinical decision-making support e-software Up-to-date is available through the campus Wi-Fi.

#### **CLASSROOMS**

#### Small group teaching in demonstration rooms







### **Practicals in laboratories**

















# **Air-conditioned lecture halls**









## Auditoriums for small groups of 100-200













## **Teleconferencing rooms and Seminar Halls**



















# Museums









# Clinical laboratories





















































#### **Facilities for clinical teaching**









































































## Skills Laboratories























## 1. Teleconference