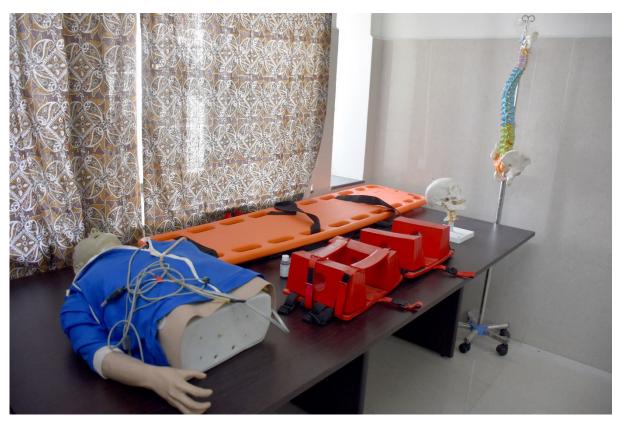

students and faculty who have registered their devices (laptops, tablets, and smartphones) can access the internet through their individual passwords. Access to clinical decision-making support e-software Up-to-date is available through the campus Wi-Fi.

#### **CLASSROOMS**

#### Small group teaching in demonstration rooms







### **Practicals in laboratories**

















# **Air-conditioned lecture halls**









## Auditoriums for small groups of 100-200













## **Teleconferencing rooms and Seminar Halls**



















# Museums









# Clinical laboratories





















































#### **Facilities for clinical teaching**









































































## Skills Laboratories























## 1. Teleconference