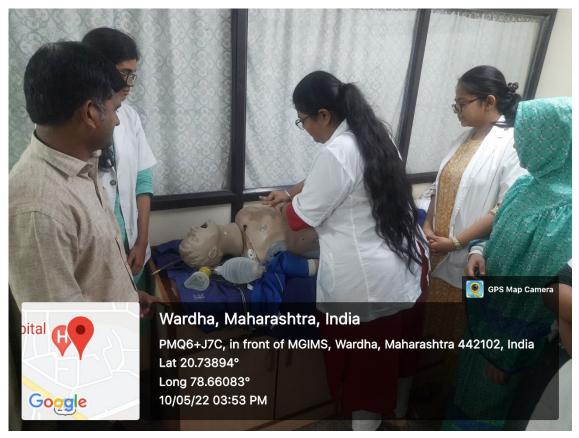

nabled. All students and faculty who have registered their devices (laptops, tablets, and smartphones) can access the internet through their individual passwords. Access to clinical decision-making support e-software Up-to-date is available through the campus Wi-Fi.

#### **CLASSROOMS**

#### Small group teaching in demonstration rooms







### **Practicals in laboratories**

















# **Air-conditioned lecture halls**









## Auditoriums for small groups of 100-200













## **Teleconferencing rooms and Seminar Halls**



















# Museums









# Clinical laboratories





















































#### **Facilities for clinical teaching**









































































## Skills Laboratories























## 1. Teleconference