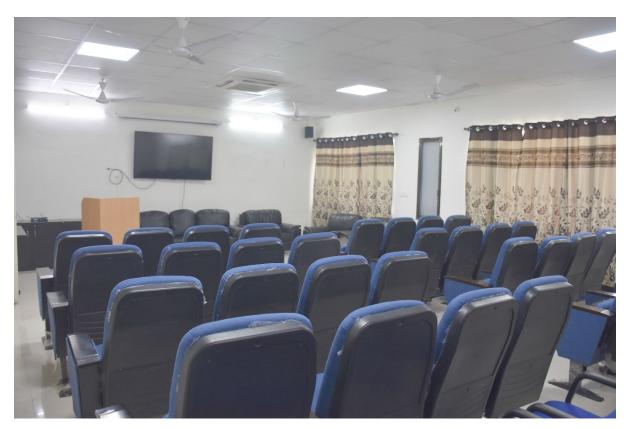

G FACILITIES

The Institute has 9 lecture theatres, 22 seminar rooms and 22 demonstration rooms. All these are wi-fi enabled and have facilities for LCD projection. The entire campus including classrooms, hostels and faculty residences are wi-fi enabled. All students and faculty who have registered their devices (laptops, tablets, and smartphones) can access the internet through their individual passwords. Access to clinical decision-making support e-software Up-to-date is available through the campus Wi-Fi.

#### **CLASSROOMS**

#### Small group teaching in demonstration rooms







### **Practicals in laboratories**

















# **Air-conditioned lecture halls**









## Auditoriums for small groups of 100-200













## **Teleconferencing rooms and Seminar Halls**



















# Museums









# Clinical laboratories





















































#### **Facilities for clinical teaching**









































































## Skills Laboratories























## 1. Teleconference