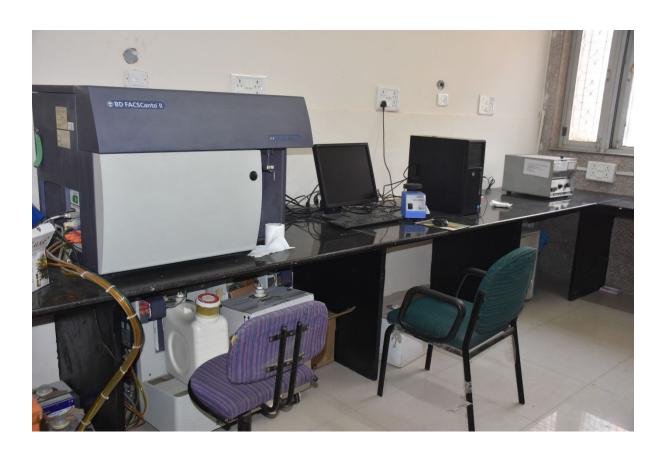

including classrooms, hostels and faculty residences are wi-fi enabled. All students and faculty who have registered their devices (laptops, tablets, and smartphones) can access the internet through their individual passwords. Access to clinical decision-making support e-software Up-to-date is available through the campus Wi-Fi.

#### **CLASSROOMS**

#### Small group teaching in demonstration rooms







### **Practicals in laboratories**

















# **Air-conditioned lecture halls**









## Auditoriums for small groups of 100-200













## **Teleconferencing rooms and Seminar Halls**



















# Museums









# Clinical laboratories





















































#### **Facilities for clinical teaching**









































































## Skills Laboratories























## 1. Teleconference