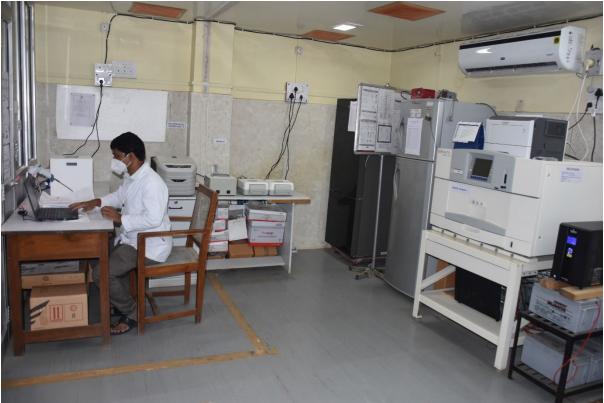

srooms, hostels and faculty residences are wi-fi enabled. All students and faculty who have registered their devices (laptops, tablets, and smartphones) can access the internet through their individual passwords. Access to clinical decision-making support e-software Up-to-date is available through the campus Wi-Fi.

#### **CLASSROOMS**

#### Small group teaching in demonstration rooms







### **Practicals in laboratories**

















# **Air-conditioned lecture halls**









## Auditoriums for small groups of 100-200













## **Teleconferencing rooms and Seminar Halls**



















# Museums









# Clinical laboratories





















































#### **Facilities for clinical teaching**









































































## Skills Laboratories























## 1. Teleconference