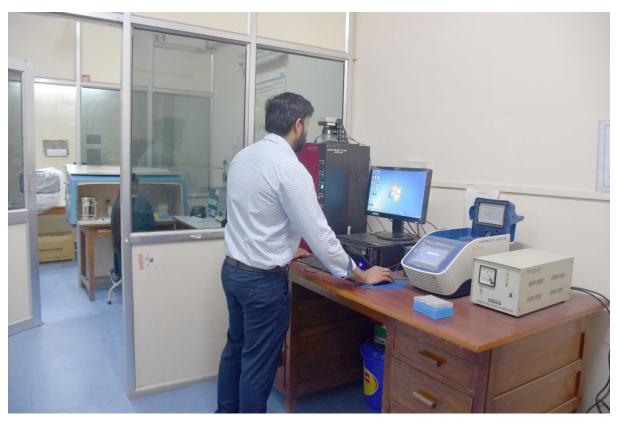

se are wi-fi enabled and have facilities for LCD projection. The entire campus including classrooms, hostels and faculty residences are wi-fi enabled. All students and faculty who have registered their devices (laptops, tablets, and smartphones) can access the internet through their individual passwords. Access to clinical decision-making support e-software Up-to-date is available through the campus Wi-Fi.

#### **CLASSROOMS**

#### Small group teaching in demonstration rooms







### **Practicals in laboratories**

















# **Air-conditioned lecture halls**









## Auditoriums for small groups of 100-200













## **Teleconferencing rooms and Seminar Halls**



















# Museums









# Clinical laboratories





















































#### **Facilities for clinical teaching**









































































## Skills Laboratories























## 1. Teleconference