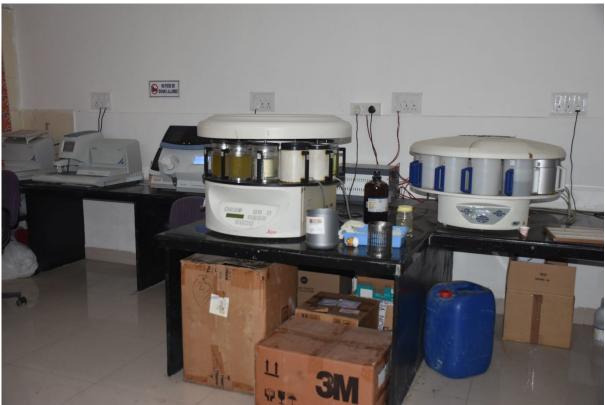

inar rooms and 22 demonstration rooms. All these are wi-fi enabled and have facilities for LCD projection. The entire campus including classrooms, hostels and faculty residences are wi-fi enabled. All students and faculty who have registered their devices (laptops, tablets, and smartphones) can access the internet through their individual passwords. Access to clinical decision-making support e-software Up-to-date is available through the campus Wi-Fi.

#### **CLASSROOMS**

#### Small group teaching in demonstration rooms







### **Practicals in laboratories**

















# **Air-conditioned lecture halls**









## Auditoriums for small groups of 100-200













## **Teleconferencing rooms and Seminar Halls**



















# Museums









# Clinical laboratories





















































#### **Facilities for clinical teaching**









































































## Skills Laboratories























## 1. Teleconference