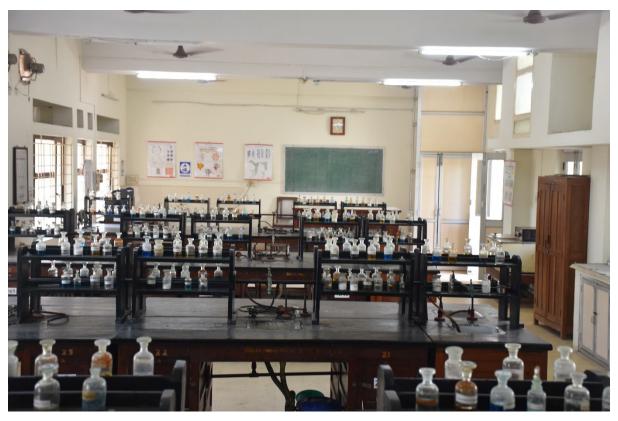

n rooms. All these are wi-fi enabled and have facilities for LCD projection. The entire campus including classrooms, hostels and faculty residences are wi-fi enabled. All students and faculty who have registered their devices (laptops, tablets, and smartphones) can access the internet through their individual passwords. Access to clinical decision-making support e-software Up-to-date is available through the campus Wi-Fi.

#### **CLASSROOMS**

#### Small group teaching in demonstration rooms







### **Practicals in laboratories**

















# **Air-conditioned lecture halls**









## Auditoriums for small groups of 100-200













## **Teleconferencing rooms and Seminar Halls**



















# Museums









# Clinical laboratories





















































#### **Facilities for clinical teaching**









































































## Skills Laboratories























## 1. Teleconference