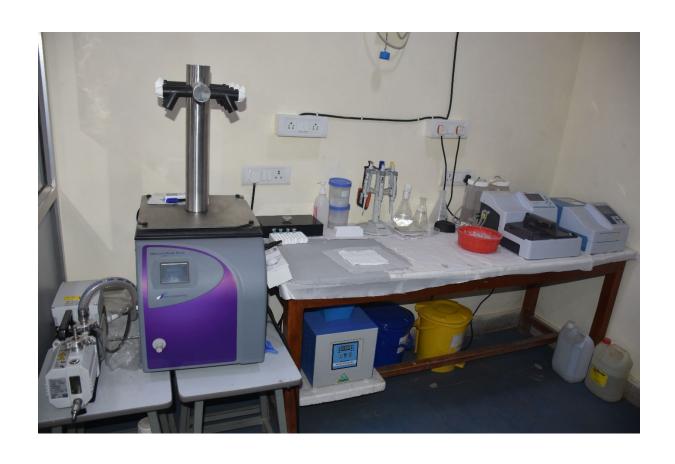

uding classrooms, hostels and faculty residences are wi-fi enabled. All students and faculty who have registered their devices (laptops, tablets, and smartphones) can access the internet through their individual passwords. Access to clinical decision-making support e-software Up-to-date is available through the campus Wi-Fi.

#### **CLASSROOMS**

#### Small group teaching in demonstration rooms







### **Practicals in laboratories**

















# **Air-conditioned lecture halls**









## Auditoriums for small groups of 100-200













## **Teleconferencing rooms and Seminar Halls**



















# Museums









# Clinical laboratories





















































#### **Facilities for clinical teaching**









































































## Skills Laboratories























## 1. Teleconference