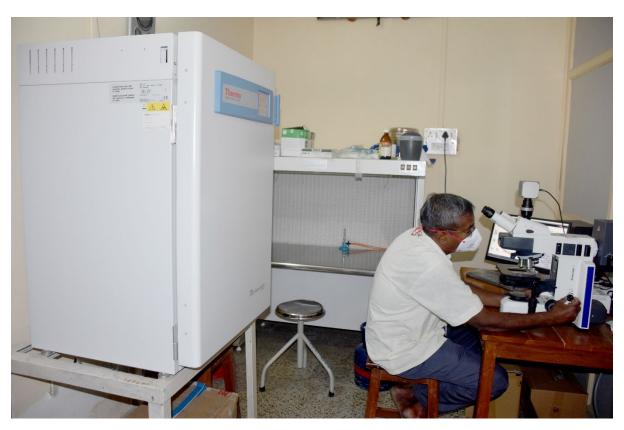

All these are wi-fi enabled and have facilities for LCD projection. The entire campus including classrooms, hostels and faculty residences are wi-fi enabled. All students and faculty who have registered their devices (laptops, tablets, and smartphones) can access the internet through their individual passwords. Access to clinical decision-making support e-software Up-to-date is available through the campus Wi-Fi.

#### **CLASSROOMS**

#### Small group teaching in demonstration rooms







### **Practicals in laboratories**

















# **Air-conditioned lecture halls**









## Auditoriums for small groups of 100-200













## **Teleconferencing rooms and Seminar Halls**



















# Museums









# Clinical laboratories





















































#### **Facilities for clinical teaching**









































































## Skills Laboratories























## 1. Teleconference