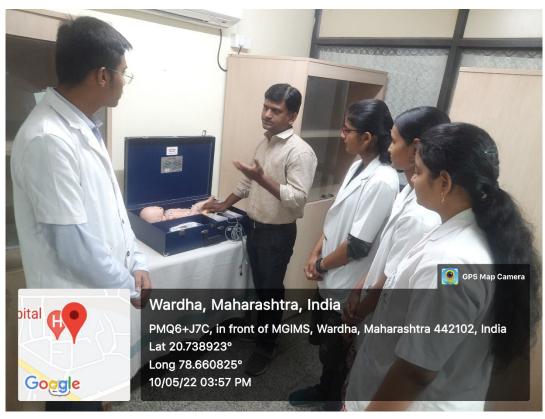

All students and faculty who have registered their devices (laptops, tablets, and smartphones) can access the internet through their individual passwords. Access to clinical decision-making support e-software Up-to-date is available through the campus Wi-Fi.

#### **CLASSROOMS**

#### Small group teaching in demonstration rooms







### **Practicals in laboratories**

















# **Air-conditioned lecture halls**









## Auditoriums for small groups of 100-200













## **Teleconferencing rooms and Seminar Halls**



















# Museums









# Clinical laboratories





















































#### **Facilities for clinical teaching**









































































## Skills Laboratories























## 1. Teleconference