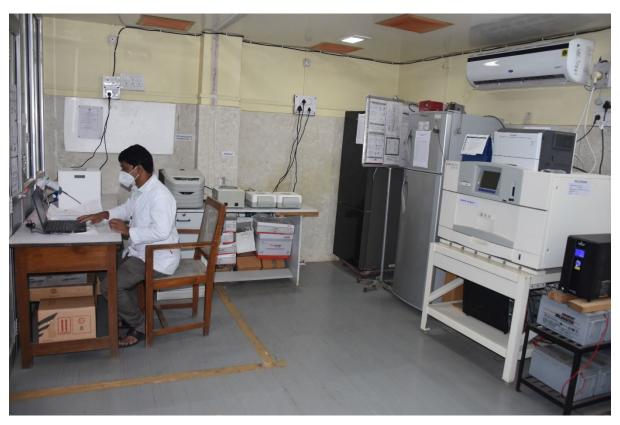

ms and 22 demonstration rooms. All these are wi-fi enabled and have facilities for LCD projection. The entire campus including classrooms, hostels and faculty residences are wi-fi enabled. All students and faculty who have registered their devices (laptops, tablets, and smartphones) can access the internet through their individual passwords. Access to clinical decision-making support e-software Up-to-date is available through the campus Wi-Fi.

#### **CLASSROOMS**

#### Small group teaching in demonstration rooms







### **Practicals in laboratories**

















# **Air-conditioned lecture halls**









## Auditoriums for small groups of 100-200













## **Teleconferencing rooms and Seminar Halls**



















# Museums









# Clinical laboratories





















































#### **Facilities for clinical teaching**









































































## Skills Laboratories























## 1. Teleconference