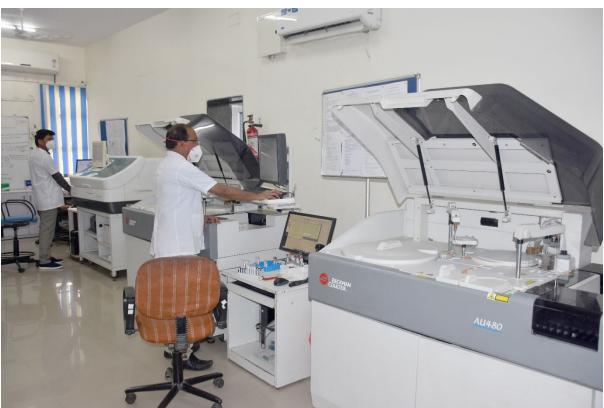

tration rooms. All these are wi-fi enabled and have facilities for LCD projection. The entire campus including classrooms, hostels and faculty residences are wi-fi enabled. All students and faculty who have registered their devices (laptops, tablets, and smartphones) can access the internet through their individual passwords. Access to clinical decision-making support e-software Up-to-date is available through the campus Wi-Fi.

#### **CLASSROOMS**

#### Small group teaching in demonstration rooms







### **Practicals in laboratories**

















# **Air-conditioned lecture halls**









## Auditoriums for small groups of 100-200













## **Teleconferencing rooms and Seminar Halls**



















# Museums









# Clinical laboratories





















































#### **Facilities for clinical teaching**









































































## Skills Laboratories























## 1. Teleconference