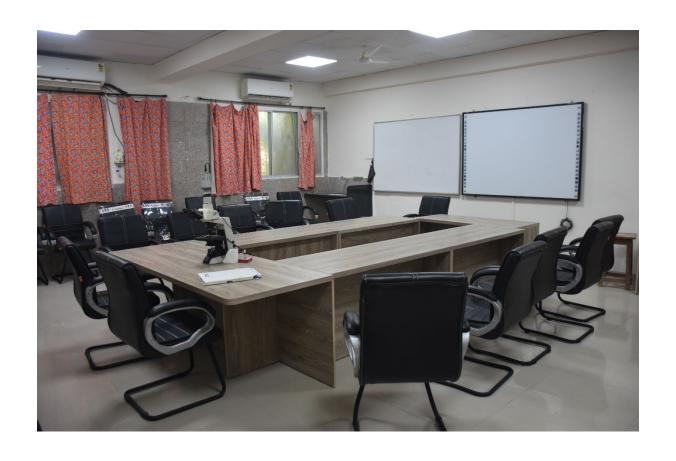

ING FACILITIES

The Institute has 9 lecture theatres, 22 seminar rooms and 22 demonstration rooms. All these are wi-fi enabled and have facilities for LCD projection. The entire campus including classrooms, hostels and faculty residences are wi-fi enabled. All students and faculty who have registered their devices (laptops, tablets, and smartphones) can access the internet through their individual passwords. Access to clinical decision-making support e-software Up-to-date is available through the campus Wi-Fi.

#### **CLASSROOMS**

#### Small group teaching in demonstration rooms







### **Practicals in laboratories**

















# **Air-conditioned lecture halls**









## Auditoriums for small groups of 100-200













## **Teleconferencing rooms and Seminar Halls**



















# Museums









# Clinical laboratories





















































#### **Facilities for clinical teaching**









































































## Skills Laboratories























## 1. Teleconference