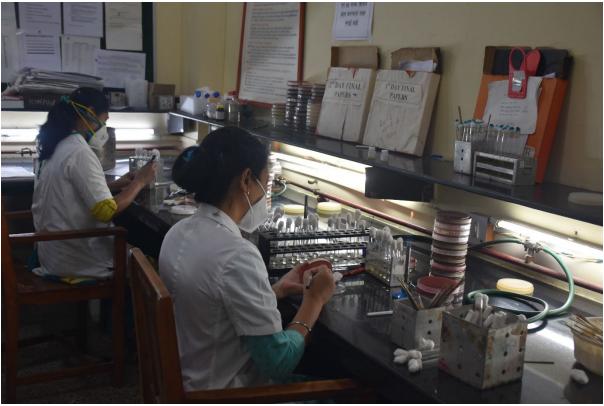

nd 22 demonstration rooms. All these are wi-fi enabled and have facilities for LCD projection. The entire campus including classrooms, hostels and faculty residences are wi-fi enabled. All students and faculty who have registered their devices (laptops, tablets, and smartphones) can access the internet through their individual passwords. Access to clinical decision-making support e-software Up-to-date is available through the campus Wi-Fi.

#### **CLASSROOMS**

#### Small group teaching in demonstration rooms







### **Practicals in laboratories**

















# **Air-conditioned lecture halls**









## Auditoriums for small groups of 100-200













## **Teleconferencing rooms and Seminar Halls**



















# Museums









# Clinical laboratories





















































#### **Facilities for clinical teaching**









































































## Skills Laboratories























## 1. Teleconference