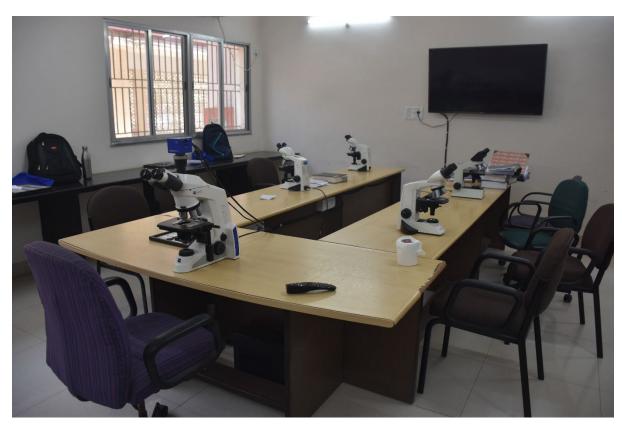

campus including classrooms, hostels and faculty residences are wi-fi enabled. All students and faculty who have registered their devices (laptops, tablets, and smartphones) can access the internet through their individual passwords. Access to clinical decision-making support e-software Up-to-date is available through the campus Wi-Fi.

#### **CLASSROOMS**

#### Small group teaching in demonstration rooms







### **Practicals in laboratories**

















# **Air-conditioned lecture halls**









## Auditoriums for small groups of 100-200













## **Teleconferencing rooms and Seminar Halls**



















# Museums









# Clinical laboratories





















































#### **Facilities for clinical teaching**









































































## Skills Laboratories























## 1. Teleconference