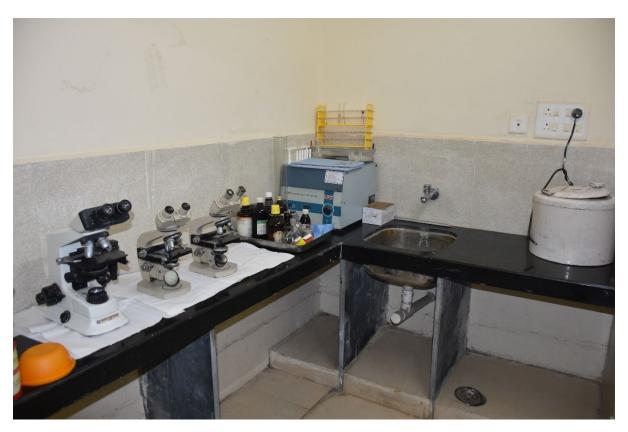

22 demonstration rooms. All these are wi-fi enabled and have facilities for LCD projection. The entire campus including classrooms, hostels and faculty residences are wi-fi enabled. All students and faculty who have registered their devices (laptops, tablets, and smartphones) can access the internet through their individual passwords. Access to clinical decision-making support e-software Up-to-date is available through the campus Wi-Fi.

#### **CLASSROOMS**

#### Small group teaching in demonstration rooms







### **Practicals in laboratories**

















# **Air-conditioned lecture halls**









## Auditoriums for small groups of 100-200













## **Teleconferencing rooms and Seminar Halls**



















# Museums









# Clinical laboratories





















































#### **Facilities for clinical teaching**









































































## Skills Laboratories























## 1. Teleconference