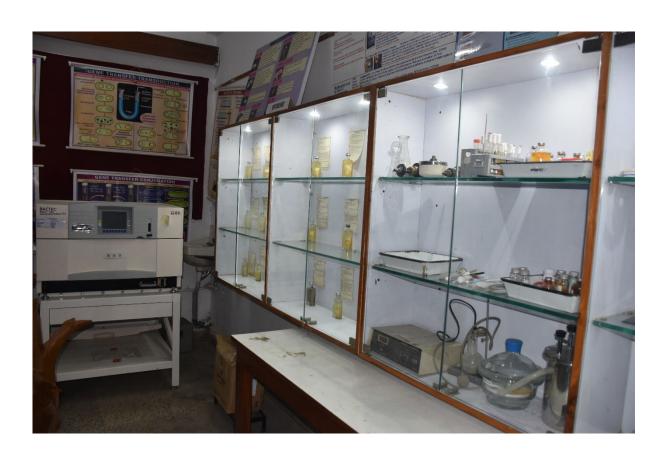

ooms and 22 demonstration rooms. All these are wi-fi enabled and have facilities for LCD projection. The entire campus including classrooms, hostels and faculty residences are wi-fi enabled. All students and faculty who have registered their devices (laptops, tablets, and smartphones) can access the internet through their individual passwords. Access to clinical decision-making support e-software Up-to-date is available through the campus Wi-Fi.

#### **CLASSROOMS**

#### Small group teaching in demonstration rooms







### **Practicals in laboratories**

















# **Air-conditioned lecture halls**









## Auditoriums for small groups of 100-200













## **Teleconferencing rooms and Seminar Halls**



















# Museums









# Clinical laboratories





















































#### **Facilities for clinical teaching**









































































## Skills Laboratories























## 1. Teleconference