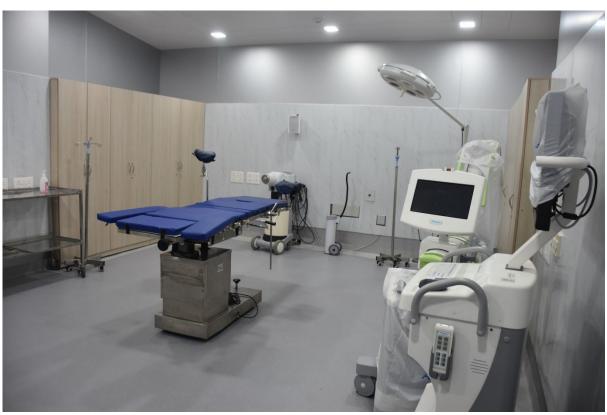

projection. The entire campus including classrooms, hostels and faculty residences are wi-fi enabled. All students and faculty who have registered their devices (laptops, tablets, and smartphones) can access the internet through their individual passwords. Access to clinical decision-making support e-software Up-to-date is available through the campus Wi-Fi.

#### **CLASSROOMS**

#### Small group teaching in demonstration rooms







### **Practicals in laboratories**

















# **Air-conditioned lecture halls**









## Auditoriums for small groups of 100-200













## **Teleconferencing rooms and Seminar Halls**



















# Museums









# Clinical laboratories





















































#### **Facilities for clinical teaching**









































































## Skills Laboratories























## 1. Teleconference