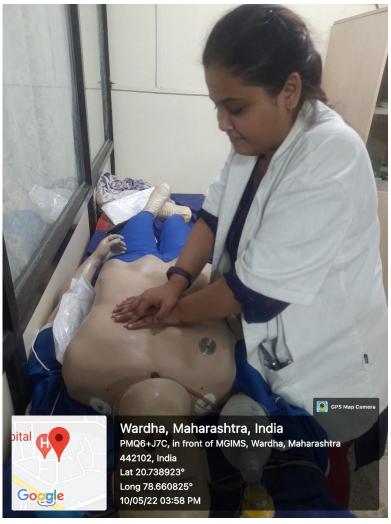

l students and faculty who have registered their devices (laptops, tablets, and smartphones) can access the internet through their individual passwords. Access to clinical decision-making support e-software Up-to-date is available through the campus Wi-Fi.

#### **CLASSROOMS**

#### Small group teaching in demonstration rooms







### **Practicals in laboratories**

















# **Air-conditioned lecture halls**









## Auditoriums for small groups of 100-200













## **Teleconferencing rooms and Seminar Halls**



















# Museums









# Clinical laboratories





















































#### **Facilities for clinical teaching**









































































## Skills Laboratories























## 1. Teleconference