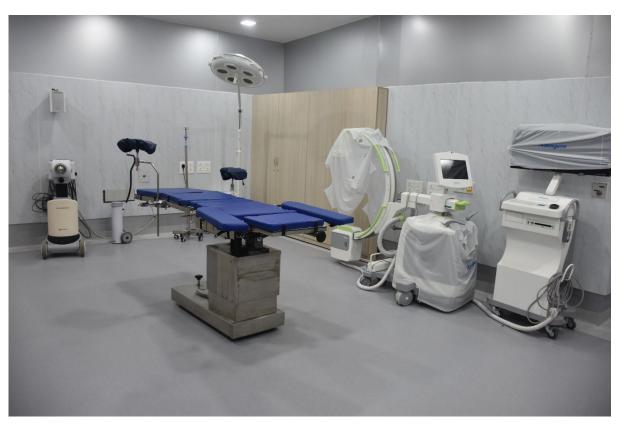

ojection. The entire campus including classrooms, hostels and faculty residences are wi-fi enabled. All students and faculty who have registered their devices (laptops, tablets, and smartphones) can access the internet through their individual passwords. Access to clinical decision-making support e-software Up-to-date is available through the campus Wi-Fi.

#### **CLASSROOMS**

#### Small group teaching in demonstration rooms







### **Practicals in laboratories**

















# **Air-conditioned lecture halls**









## Auditoriums for small groups of 100-200













## **Teleconferencing rooms and Seminar Halls**



















# Museums









# Clinical laboratories





















































#### **Facilities for clinical teaching**









































































## Skills Laboratories























## 1. Teleconference