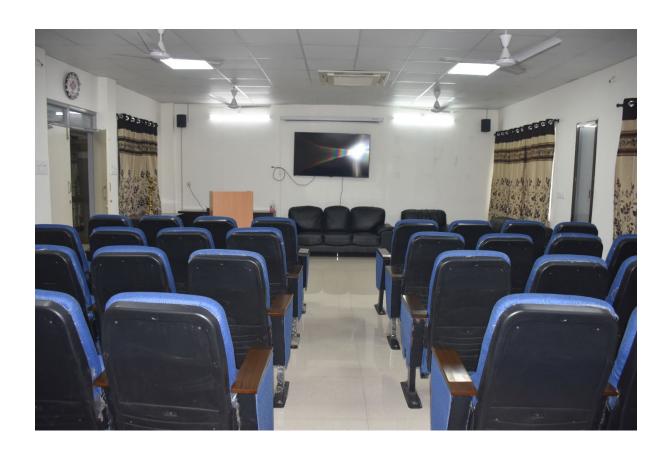

FACILITIES

The Institute has 9 lecture theatres, 22 seminar rooms and 22 demonstration rooms. All these are wi-fi enabled and have facilities for LCD projection. The entire campus including classrooms, hostels and faculty residences are wi-fi enabled. All students and faculty who have registered their devices (laptops, tablets, and smartphones) can access the internet through their individual passwords. Access to clinical decision-making support e-software Up-to-date is available through the campus Wi-Fi.

#### **CLASSROOMS**

#### Small group teaching in demonstration rooms







### **Practicals in laboratories**

















# **Air-conditioned lecture halls**









## Auditoriums for small groups of 100-200













## **Teleconferencing rooms and Seminar Halls**



















# Museums









# Clinical laboratories





















































#### **Facilities for clinical teaching**









































































## Skills Laboratories























## 1. Teleconference