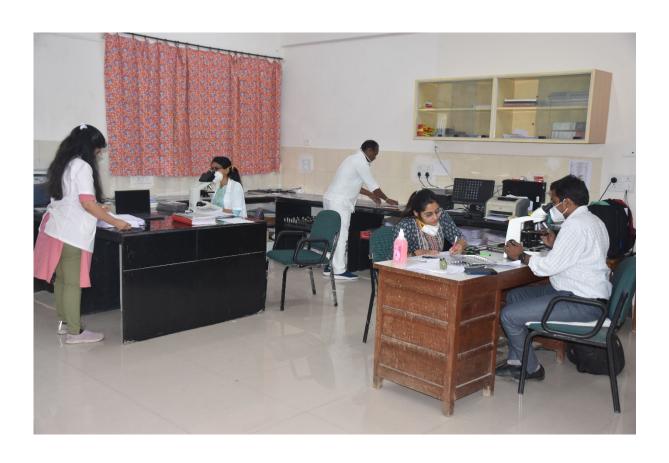

rooms and 22 demonstration rooms. All these are wi-fi enabled and have facilities for LCD projection. The entire campus including classrooms, hostels and faculty residences are wi-fi enabled. All students and faculty who have registered their devices (laptops, tablets, and smartphones) can access the internet through their individual passwords. Access to clinical decision-making support e-software Up-to-date is available through the campus Wi-Fi.

#### **CLASSROOMS**

#### Small group teaching in demonstration rooms







### **Practicals in laboratories**

















# **Air-conditioned lecture halls**









## Auditoriums for small groups of 100-200













## **Teleconferencing rooms and Seminar Halls**



















# Museums









# Clinical laboratories





















































#### **Facilities for clinical teaching**









































































## Skills Laboratories























## 1. Teleconference